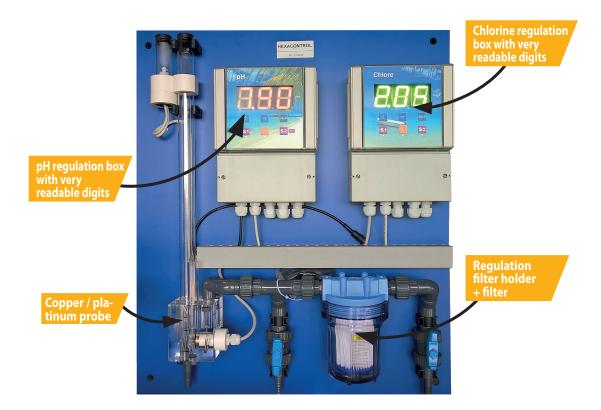

# 208

Ideal for dark technical rooms. Well readable large display. Chlorine and pH box. Probe block with stabilized flow. Copper/ platinum chlorine and universal pH probes integrated. Flow detector. Integrated sample taking (Installation not included.)

Complete Ch / pH regulation z243hzr0012n001 Complete Ch regulation z243hzr0010n000 Complete pH regulation z243hzr0002n000